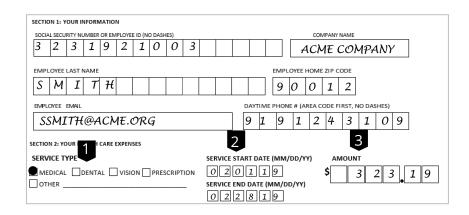

## Instructions for filling out this form:

Complete each section completely. If filling out by hand, use black or blue ink and CAPITAL letters.

Use documentation to complete each section of the form.

**1** SERVICE TYPE (indicate the eligible service or product that is being claimed for reimbursement)

2 SERVICE START AND END DATE

3 AMOUNT SUBMITTED FOR CLAIM

# Use only CAPITAL LETTERS, completely fill in and use only blue or black ink.

Mail: MyChoice Accounts, MSC 345475, PO Box 105168, Atlanta, GA 30348-5168

| SECTIO                                           | ON 1: \                                           | OUR I | NFOR  | MATIO | N     |      |                                      |                                  |     |     |                                      |     |       |              |      |        |       |         |       |       |       |  |   |
|--------------------------------------------------|---------------------------------------------------|-------|-------|-------|-------|------|--------------------------------------|----------------------------------|-----|-----|--------------------------------------|-----|-------|--------------|------|--------|-------|---------|-------|-------|-------|--|---|
| SOCIA                                            | SOCIAL SECURITY NUMBER OR EMPLOYEE ID (NO DASHES) |       |       |       |       |      |                                      |                                  |     |     |                                      |     |       | COMPANY NAME |      |        |       |         |       |       |       |  | _ |
|                                                  |                                                   |       |       |       |       |      |                                      |                                  |     |     |                                      |     |       |              |      |        |       |         |       |       |       |  |   |
|                                                  |                                                   |       |       |       |       |      |                                      |                                  |     |     |                                      |     |       |              |      |        |       |         |       |       |       |  |   |
| EMPL                                             | OYEE.                                             | LAST  | NAME  |       |       |      |                                      |                                  |     |     |                                      |     |       | ı            | EMPL | OYEE   | ном   | E ZIP ( | ODE   |       |       |  |   |
|                                                  |                                                   |       |       |       |       |      |                                      |                                  |     |     |                                      |     |       |              |      |        |       |         |       |       |       |  |   |
|                                                  |                                                   |       |       |       |       |      |                                      |                                  |     |     |                                      |     |       |              |      |        |       |         |       |       |       |  |   |
| EMPL                                             | OYEE.                                             | EMAI  | L     |       |       |      |                                      |                                  |     |     |                                      |     | DAYTI | ME P         | HON  | E # (A | REA C | ODE F   | IRST, | NO DA | SHES) |  |   |
|                                                  |                                                   |       |       |       |       |      |                                      |                                  |     |     |                                      |     |       |              |      |        |       |         |       |       |       |  |   |
|                                                  |                                                   |       |       |       |       |      |                                      |                                  |     |     |                                      | L   |       |              |      |        |       |         |       |       |       |  |   |
| SECTIO                                           | N 2: Y                                            | OUR H | EALTH | CARE  | EXPEN | SES  |                                      |                                  |     |     |                                      |     |       |              |      |        |       |         |       |       |       |  |   |
| SECTION 2: YOUR HEALTH CARE EXPENSES             |                                                   |       |       |       |       |      | CEI                                  | CERVICE CTART RATE (AARA/RR (VV) |     |     |                                      |     |       |              |      |        |       |         |       |       |       |  |   |
| SERVICE TYPE  MEDICAL DENTAL VISION PRESCRIPTION |                                                   |       |       |       |       | SEI  | SERVICE START DATE (MM/DD/YY) AMOUNT |                                  |     |     |                                      |     |       |              |      |        |       |         |       |       |       |  |   |
| _                                                |                                                   |       |       |       | _     |      |                                      |                                  |     |     |                                      |     |       |              |      |        |       | \$      |       |       |       |  |   |
| OTHERPATIENT NAME                                |                                                   |       |       |       |       | SEF  | SERVICE END DATE (MM/DD/YY)          |                                  |     |     |                                      |     |       |              |      |        |       |         |       |       |       |  |   |
| PATIE                                            | NT NA                                             | AME _ |       |       |       |      |                                      |                                  |     |     |                                      |     |       |              |      |        |       |         |       |       |       |  |   |
| SERV                                             | SERVICE TYPE                                      |       |       |       |       |      |                                      | SERVICE START DATE (MM/DD/YY)    |     |     |                                      |     |       |              |      | AMOUNT |       |         |       |       |       |  |   |
| MEDICAL DENTAL VISION PRESCRIPTION               |                                                   |       |       |       |       |      |                                      |                                  | \$  |     |                                      |     |       |              |      |        |       |         |       |       |       |  |   |
| OTHER                                            |                                                   |       |       |       |       |      |                                      | SERVICE END DATE (MM/DD/YY)      |     |     |                                      |     |       |              |      |        |       |         |       |       |       |  |   |
| PATIENT NAME                                     |                                                   |       |       |       |       |      |                                      |                                  |     |     |                                      |     |       |              |      |        |       |         |       |       |       |  |   |
| SERV                                             | SERVICE TYPE                                      |       |       |       |       |      |                                      |                                  |     |     | SERVICE START DATE (MM/DD/YY) AMOUNT |     |       |              |      |        |       |         |       |       |       |  |   |
| ME                                               | DICAI                                             | L     | DENT  | AL    | VISI  | ЭN 🗌 | PRES                                 | CRIPT                            | ION |     |                                      |     |       |              |      |        |       | \$      |       |       |       |  |   |
| ОТІ                                              | HER _                                             |       |       |       |       |      |                                      |                                  | _   | SEF | RVICE                                | END | DAT   | E (M         | M/D  | D/YY   | )     |         |       |       |       |  |   |
|                                                  |                                                   |       |       |       |       |      |                                      |                                  |     |     |                                      |     |       |              |      |        |       |         |       |       |       |  |   |
|                                                  |                                                   |       |       |       |       |      |                                      |                                  |     |     |                                      |     |       |              |      |        |       |         |       |       |       |  |   |